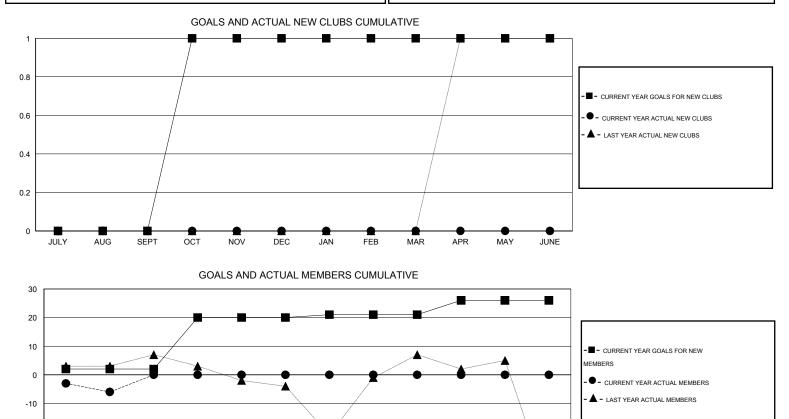

## LOCATION ENGLAND

GMT CA 4

| Clubs                      |                  |           |                  |                  | Members<br>RESULTS FOR 2015-2016 |                    |                                     |                    |                  |
|----------------------------|------------------|-----------|------------------|------------------|----------------------------------|--------------------|-------------------------------------|--------------------|------------------|
| RESULTS FOR 2015-2016      |                  |           |                  |                  |                                  |                    |                                     |                    |                  |
| QUARTER                    | NEW CLUB<br>GOAL | NEW CLUBS | DROPPED<br>CLUBS | NET<br>GAIN/LOSS | QUARTER                          | NEW MEMBER<br>GOAL | CHARTER AND<br>NEW MEMBERS<br>ADDED | DROPPED<br>MEMBERS | NET<br>GAIN/LOSS |
| JULY/AUG/SEPT              | 0                | 0<br>0    | 0<br>0           | 0                | JULY/AUG/SEPT                    | 2<br>18            | 11<br>0                             | 17<br>0            | -6<br>0          |
| OCT/NOV/DEC<br>JAN/FEB/MAR | 0                | 0         | 0                | 0                | OCT/NOV/DEC<br>JAN/FEB/MAR       | 1                  | 0                                   | 0                  | 0                |
| APR/MAY/JUNE               | 0                | 0         | 0                | 0                | APR/MAY/JUNE                     | 5                  | 0                                   | 0                  | 0                |

-40 JUNE JULY AUG SEPT OCT NOV DEC JAN FEB MAR APR MAY 9 CLUBS OF 51 ADDED 1 OR MORE GENDER DISTRIBUTION DROPPED CLUBS: 0 NEW MEMBERS 579 (73.20%) MALE 212 (26.80%) FEMALE DROPPED MEMBERS 2 DECEASED CLICK HERE FOR HEALTH 122 FAMILY UNIT MEMBERS 0 CLUB CANCELLED ASSESSMENT DATA 58 HEAD OF HOUSEHOLD 15 OTHER